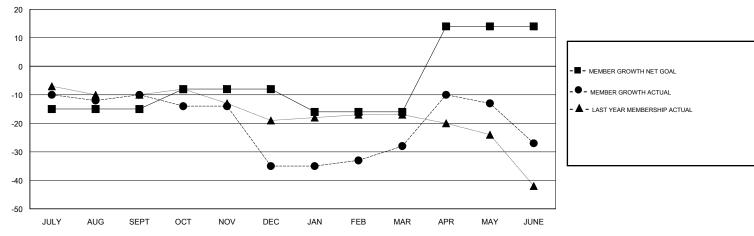

#### MAHESH CHITNIS **LOCATION NEW YORK GMT CA** Clubs Members RESULTS FOR 2018-2019 RESULTS FOR 2018-2019 NEW CLUB GOAL NEW CLUBS DROPPED CLUBS MEMBER GROWTH NET MEMBER GROWTH DROPPED QUARTER QUARTER MEMBERS ACTUAL

GOAL ACTUAL 0 0 0 -15 14 JULY/AUG/SEPT JULY/AUG/SEPT 0 0 7 24 OCT/NOV/DEC OCT/NOV/DEC 0 0 0 -8 24 JAN/FEB/MAR JAN/FEB/MAR 0 0 30 36 APR/MAY/JUNE APR/MAY/JUNE